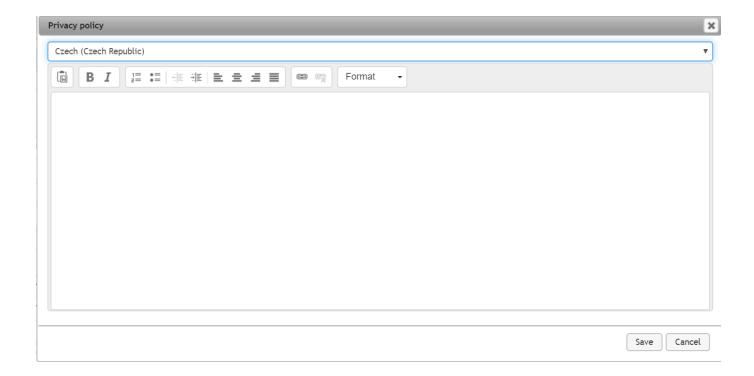

By clicking on "Add new", an editor is in which new conditions can be created will be displayed. Multiple privacy policies can be created in the different languages available in the drop down list of the editor.