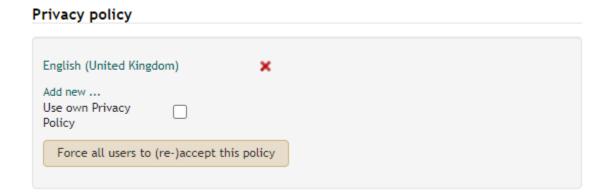

## **Privacy Policy**

An additional privacy policy can be created here. If "Use own Privacy Policy" is activated then only the agency's privacy policy will be used ( Umbrella privacy policy is in this case deactivated/ overridden ).

With the "Force all users to (re-)accept this policy" button, users that had previously received credentials and had logged into Faces will be prompted to re-accept the privacy policy conditions during the next login.

By clicking on "Add new", an editor is in which new conditions can be created will be displayed. Multiple privacy policies can be created in the different languages available in the drop down list of the editor.