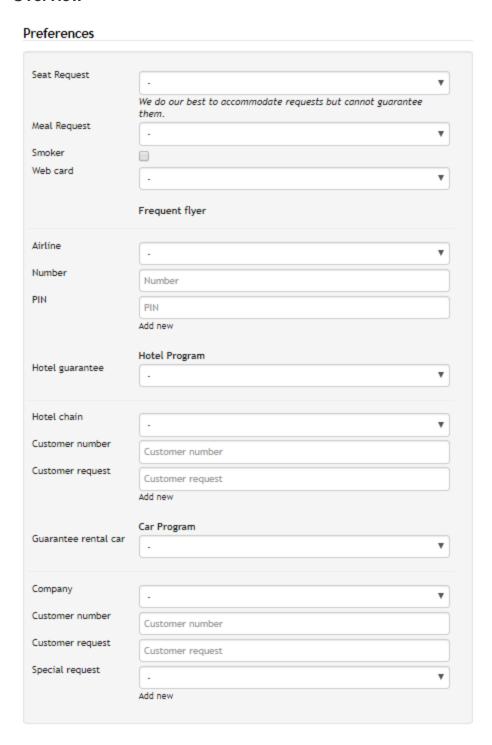

## **Preferences**

## **Overview**

## **Description**

|  | Field | Description |
|--|-------|-------------|
|--|-------|-------------|

| Seat Request         | Choose between window and aisle seat (the seating preference is taken into account when booking, but it is not guaranteed and is subject to change). Applies to air travel |  |
|----------------------|----------------------------------------------------------------------------------------------------------------------------------------------------------------------------|--|
| Meal Request         | Enter food preferences of travellers (eg: Gluten Intolerance). Applies to air travel                                                                                       |  |
| Smoker               | Check, if the traveller is a smoker                                                                                                                                        |  |
| Web-card             | If there is a web-card on either the traveller or on the company profile, either can be entered in this field. These are relevant for online/ web bookings                 |  |
| Frequent flyer       |                                                                                                                                                                            |  |
| Airline              | Enter your airline / alliance frequent flyer program here.                                                                                                                 |  |
| Number               | Give in the loyalty program number of the traveller of the airline / alliance here.                                                                                        |  |
| PIN                  | Save the PIN number of the loyalty program in this field                                                                                                                   |  |
| Add new              | Add a new "Frequent flyer" tab to enter multiple airline memberships                                                                                                       |  |
| Hotel Program        |                                                                                                                                                                            |  |
| Hotel guarantee      | Select the credit card to guarantee the hotel if available on the company or on the traveller profile                                                                      |  |
| Hotel chain          | The hotel chain can be selected from the comprehensive drop-down list                                                                                                      |  |
| Number               | Give in the hotel loyalty program number of the traveller here                                                                                                             |  |
| Customer request     | Enter specific customer requests here manually                                                                                                                             |  |
| Add new              | Add a new "Hotel Program" tab to enter multiple hotel memberships                                                                                                          |  |
|                      | Car Program                                                                                                                                                                |  |
| Guarantee rental car | Select the credit card to guarantee the car rental if available on the company or on the traveller profile                                                                 |  |
| Company              | Select the Rental car company                                                                                                                                              |  |
| Customer number      | Give in the car loyalty program number of the traveller here                                                                                                               |  |
| Customer request     | Enter specific customer requests here manually                                                                                                                             |  |
| Special request      | Select a special request from the drop-down list i.e. Air Conditioning, Bicycle rack and so on                                                                             |  |
| Add new              | Add a new "Car Program" tab to enter multiple car memberships                                                                                                              |  |
|                      |                                                                                                                                                                            |  |