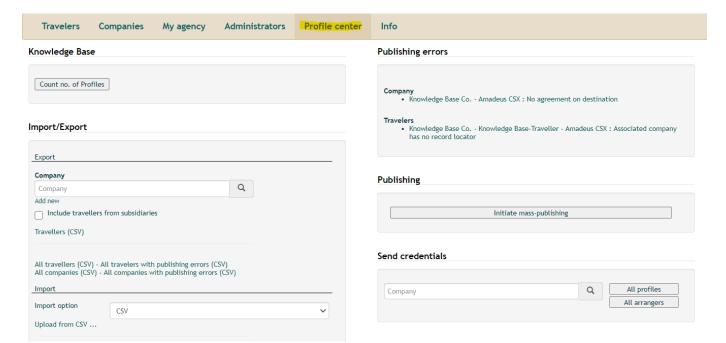

## **Profile Center**

The Profile Center shows an overview of the number of profiles created in Umbrella Faces for a particular agency or circle. Also, erroneous profiles along with the error messages and hyperlinks to the affected profiles are reflected here. On top of that, it provides the opportunity to Import/Export CSV-File or traveller as well as company profiles, provides a possibility to mass-synchronize profiles and to send mass-credentials. This section is only visible to and editable by agency and circle administrators with full rights.

Below is a list of the sub sections:

- Import/Export
- Publishing (Profile Center Tab)
- Publishing errors
- Send credentials
- "Your Agency name"